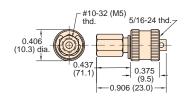

Seals: Buna-N
Options: (-NP)

Triple Barb: Order #MQC-F2

Material: Brass

Thread: Outlet is tapped #10-32 or M5 Metric. I.D. of knurled end screws onto male end of valve bodies: MQC-V2, MQC-V3, MQC-VP

Mounting: Outlet mounts with #10-32 (M5) short coupling #11999

Seals: Buna-N

Options: (-NP), (-M5)