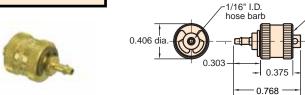

## MQC-F2S

1/16" Hose Connector

Material: Brass

5/16-24 thd.

Thread: I.D. of knurled end screws onto male end of

valve bodies

For Use With: Subminiature 3814-5 1/16" ID vinyl hose Installation: Simply push hose onto barbed end and secure with slip-over hose clamp furnished

Seals: Buna-N
Options: (-NP)

Triple Barb: Order #MQC-F2

Material: Brass

Thread: Outlet is tapped #10-32 or M5 Metric. I.D. of knurled end screws onto male end of valve bodies: MQC-V2, MQC-V3, MQC-VP

Mounting: Outlet mounts with #10-32 (M5) short coupling #11999