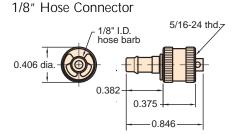

## MINIMATIC® QUICK CONNECT

## MQC-FS

Material: Brass

Thread: I.D. of knurled end screws onto male end of

valve bodies

For Use With: 1/8" I.D. Vinyl, Buna-N or braided hose Installation: Simply push hose onto barbed end and secure with hose clamp # 5000-1, 5000-2 or 5000-1A.

Seals: Buna-N Options: (-NP)

Triple Barb: Order #MQC-F